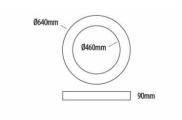

# **FEATURES OF THE LUMINARY**

Diffuser: OPAL
Type of luminary: IND
Colour: NG

Electronic equipment: TRIDONIC
Installation: SUSPENDIDA

Waterlightness: IP40
Mechanical resistor: IK04
Weight: 5,40
Guarantee 5 years