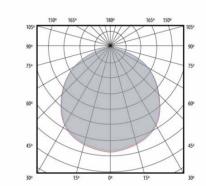

# **EFFECTIVE LIGHTING INFORMATION**

Lighting flux: 4478,5 lm

LED efficiency: 84,5 lm/w

Consumption: 53 W

Openning angle: 107,00