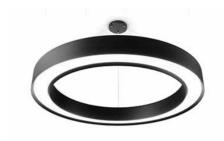

# **DESCRIPTION**

Decorative LED luminary with direct lighting for suspending with a high-performance opal diffuser. Body made of high quality extrusion aluminum, oven-lacquered and textured finishes. Accessories included.