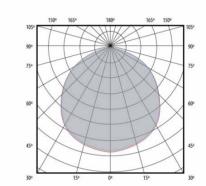

### **EFFECTIVE LIGHTING INFORMATION**

Lighting flux: 8321 lm

LED efficiency: 79,2 lm/w

Consumption: 105 W

Openning angle: 107,00

#### **LED FEATURES**

Colour temperature: 4000K

LED efficiency: >160 lm/w @TA=25°C

MacAdam Elipse: 3

Lifetime: 50.000H @TA=25°

Lighting flux maintenance:

LED deterioration:

CRI: