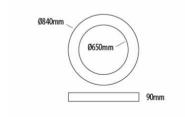

## **FEATURES OF THE LUMINARY**

Diffuser: OPAL
Type of luminary: IND
Colour: NG

Electronic equipment: TRIDONIC
Installation: SUSPENDIDA

Waterlightness: IP40
Mechanical resistor: IK04
Weight: 8,40
Guarantee 5 years