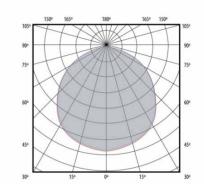

### **EFFECTIVE LIGHTING INFORMATION**

Lighting flux: 5962,5 lm
LED efficiency: 84 lm/w
Consumption: 71 W
Openning angle: 107,00