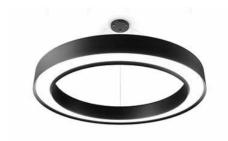

### **DESCRIPTION**

Decorative LED luminary with direct lighting for suspending with a high-performance opal diffuser. Body made of high quality extrusion aluminum, oven-lacquered and textured finishes. Accessories included.

## **FEATURES OF THE LUMINARY**

Diffuser: OPAL
Type of luminary: IND
Colour: NG

Electronic equipment: TRIDONIC
Installation: SUSPENDIDA

Waterlightness: IP40
Mechanical resistor: IK04
Weight: 8,40
Guarantee 5 years