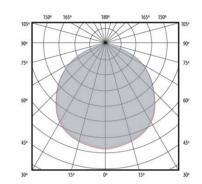

### **EFFECTIVE LIGHTING INFORMATION**

Lighting flux: 3153,5 lm
LED efficiency: 85,2 lm/w
Consumption: 37 W
Openning angle: 107,00