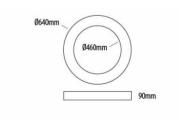

## **FEATURES OF THE LUMINARY**

Diffuser: OPAL
Type of luminary: IND
Colour: NG

Electronic equipment: TRIDONIC
Installation: SUSPENDIDA

Waterlightness: IP40
Mechanical resistor: IK04
Weight: 5,40
Guarantee 5 years