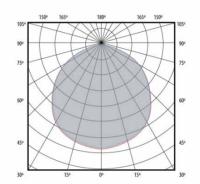

# **EFFECTIVE LIGHTING INFORMATION**

Lighting flux: 7155 lm

LED efficiency: 80,4 lm/w

Consumption: 89 W

Openning angle: 107,00