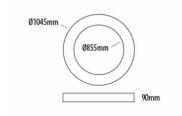

# **FEATURES OF THE LUMINARY**

Diffuser: OPAL
Type of luminary: IND
Colour: NG

Electronic equipment: TRIDONIC
Installation: SUSPENDIDA

Waterlightness: IP40
Mechanical resistor: IK04
Weight: 12,00
Guarantee 5 years