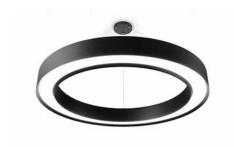

# **DESCRIPTION**

Decorative LED luminary with direct lighting for suspending with a high-performance opal diffuser. Body made of high quality extrusion aluminum, oven-lacquered and textured finishes. Accessories included.