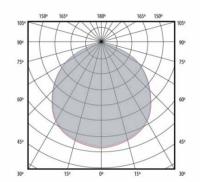

# **EFFECTIVE LIGHTING INFORMATION**

Lighting flux: 4293 lm
LED efficiency: 81 lm/w
Consumption: 53 W
Openning angle: 107,00