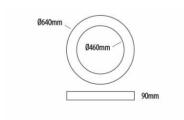

# **FEATURES OF THE LUMINARY**

Diffuser: OPAL
Type of luminary: IND
Colour: NG

Electronic equipment: TRIDONIC
Installation: SUSPENDIDA

Waterlightness: IP40
Mechanical resistor: IK04
Weight: 5,40
Guarantee 5 years