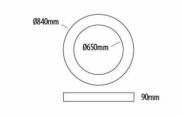

## **FEATURES OF THE LUMINARY**

Diffuser: OPAL
Type of luminary: IND
Colour: NG

Electronic equipment: TRIDONIC
Installation: SUSPENDIDA

Waterlightness: IP40
Mechanical resistor: IK04
Weight: 8,40
Guarantee 5 years