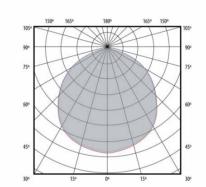

## **EFFECTIVE LIGHTING INFORMATION**

Lighting flux: 7897 lm

LED efficiency: 75,2 lm/w

Consumption: 105 W

Openning angle: 107,00

#### **LED FEATURES**

Colour temperature: 3000K

LED efficiency: >160 lm/w @TA=25°C

MacAdam Elipse: 3

Lifetime: 50.000H @TA=25°

Lighting flux maintenance:

LED deterioration:

CRI: