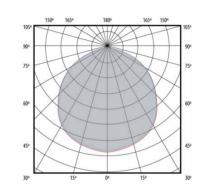

## **EFFECTIVE LIGHTING INFORMATION**

Lighting flux: 4187 lm

LED efficiency: 85,4 lm/w

Consumption: 49 W

Openning angle: 107,00