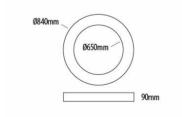

## **FEATURES OF THE LUMINARY**

Diffuser: OPAL
Type of luminary: IND
Colour: NG

Electronic equipment: TRIDONIC
Installation: SUSPENDIDA

Waterlightness: IP40
Mechanical resistor: IK04
Weight: 8,40
Guarantee 5 years