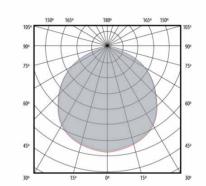

# **EFFECTIVE LIGHTING INFORMATION**

Lighting flux: 9858 lm

LED efficiency: 75,3 lm/w

Consumption: 131 W

Openning angle: 107,00