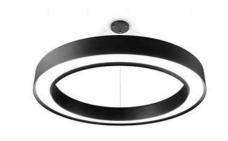

# **DESCRIPTION**

Decorative LED luminary with direct lighting for suspending with a high-performance opal diffuser. Body made of high quality extrusion aluminum, oven-lacquered and textured finishes. Accessories included.