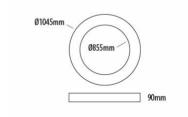

# **FEATURES OF THE LUMINARY**

Diffuser: OPAL
Type of luminary: IND
Colour: NG

Electronic equipment: TRIDONIC
Installation: SUSPENDIDA

Waterlightness: IP40
Mechanical resistor: IK04
Weight: 12,00
Guarantee 5 years